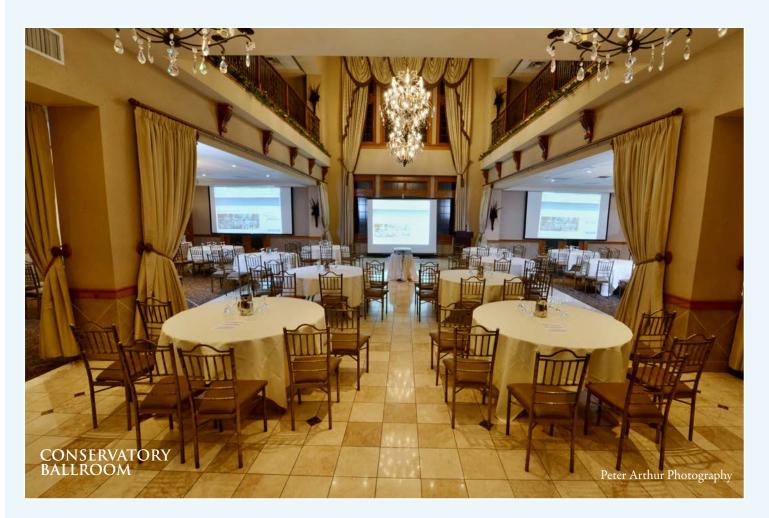

# **ROOM DIMENSIONS & CAPACITY CHART**

|                 | Conservatory<br>Ballroom | Conservatory<br>Mezzanine | Magnolia<br>Ballroom | Monet<br>Garden |
|-----------------|--------------------------|---------------------------|----------------------|-----------------|
| Dimensions      | 64' x 50'                | n/a                       | 70' x 30'            | 34' x 52'       |
| Square Feet     | 3200                     | 1768                      | 2100                 | 1768            |
| Theater-Style   | 300                      | 150                       | 250                  | 200             |
| Crescent Rounds | 102                      | 48                        | 60                   | 36              |
| U-Shape         | 80                       | 50                        | 40                   | 40              |
| Classroom       | 150                      | 80                        | 92                   | 100             |
| Cocktail Party  | 300                      | 200                       | 225                  | 200             |
| Banquet         | 200                      | 120                       | 150                  | 140             |